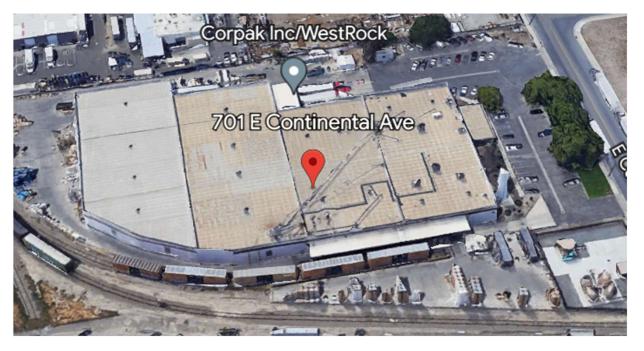

# Preliminary Report WestRock 701 E. Continental Ave, Tulare, CA 93274

Analysis based on publicly available information

Those strategies include a reduction of scope 1 & 2 emissions by 27.5% by 2030 from a 2019 base year.

701 E. Continental Ave, Tulare CA 93274